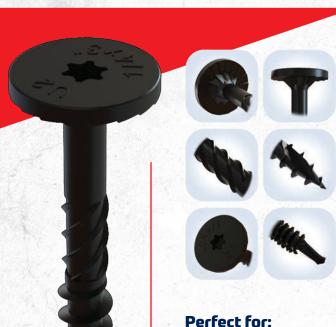

### Flat Head with Talon Grip™

The unique flathead design with Talon Grip™ ensures increased pull-through resistance and a clean, polished look when drilled into materials.

#### **Tight Star Recess System**

The Tight Star Recess system provides an excellent fit, wobble-free experience, optimal force transmission, and compatibility with regular star drive bits.

#### **Innovative Tapper Point**

The Innovative Tapper Point is specially designed for wood connections, featuring a corkscrew-like start and blade-cutting threads for easy piercing and reduced strain during installation.

#### **Cutting-Edge Coating**

A CR3-free base coat finished with our proprietary black nano-coating ensures ultimate protection against corrosion, wear, and friction.