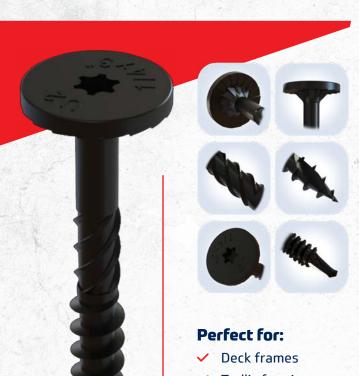

#### Flat Head with Talon Grip™

The unique flathead design with Talon Grip™ ensures increased pull-through resistance and a clean, polished look when drilled into materials.

#### **Tight Star Recess System**

The Tight Star Recess system provides an excellent fit, wobble-free experience, optimal force transmission, and compatibility with regular star drive bits.

#### **Innovative Tapper Point**

The Innovative Tapper Point is specially designed for wood connections, featuring a corkscrew-like start and blade-cutting threads for easy piercing and reduced strain during installation.

#### **Cutting-Edge Coating**

A CR3-free base coat finished with our proprietary black nano-coating ensures ultimate protection against corrosion, wear, and friction.