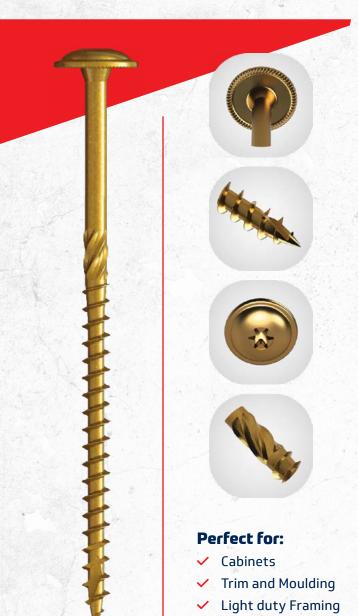

#### **Dome Head with Cutting Ribbon**

- Increased pull-through resistance due to bigger head surface.
- Saw tooth cutting ribbon for clean finish look.

#### **Tight Star Recess System**

- Allows for one-handed installation.
- Grasps the U-Bit tightly for a secure fit.
- Ensures a wobble-free experience and optimal force transmission.

#### **Innovative Tapper Point**

- Consists of a Cork Screw Start, L-Cut outs, Angled Cut, and Blade Cutting Thread.
- Enables easy piercing and alleviates strain on the material during installation.

#### Reamer Thread

- Enlarges the hole created by the screw.
- For easier transition to the upper sleeve.

### **AVAILABLE SIZES**

Lengths of 1-¼" to 3-½" in case hardened carbon steel and lengths of 1-1/4" to 2-1/2" made of 305 grade stainless steel.

**LEARN MORE ABOUT THIS** PRODUCT

Vinyl Siding