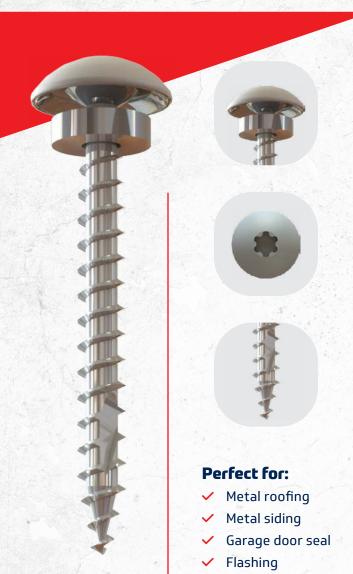

# STEEL SIDING SCREW<sup>TM</sup>

The Steel Siding Screw™ is a self-tapping, metal screw ideal for roofing, siding, garage door seal, trim and flashing, with a low profile white powder coated head and EPDM washer.

### Powder Coated Dome Head with EPDM Washer

- Built in rim to hold EPDM washer in place to provide a superior seal.
- EPDM (Ethylene Propylene Diene Monomer) washer offers a superior resistance to ozone, UV and sunlight.

#### **Tight Star Recess System**

- Allows for one-handed installation.
- Grasps the U-Bit tightly for a secure fit.
- Ensures a wobble-free experience and optimal force transmission.

#### **Innovative Tapper Point**

- Consists of a Cork Screw Start, L-Cut outs, Angled Cut, and Blade Cutting Thread.
- Enables easy piercing and alleviates strain on the material during installation.

#### **AVAILABLE SIZES**

Available in length of 10 x 1-1/2" in case hardened steel.

LEARN MORE ABOUT THIS PRODUCT

Connect with us:

◎ 🖪 **D** @U2Fasteners

855-895-7096 u2fasteners.com