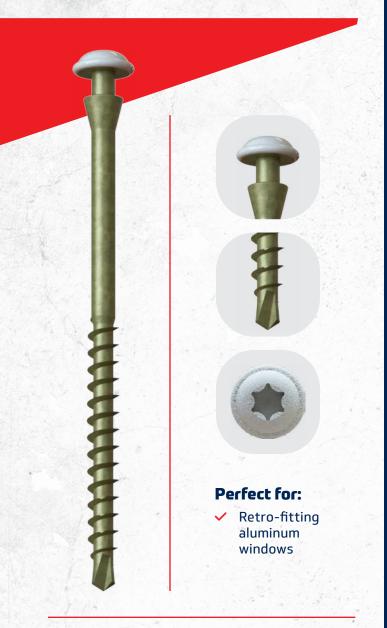

# Connect with us: Image: Connect with us:</t

Fasteners

The Vinyl Extrusion Screw<sup>™</sup> is an adjustable, self-tapping screw ideal for vinyl window retro-fits over old aluminum window frames. It has a small low profile white powder coated head and tek drill point.

#### The Wedge and Shaft

- Snaps into the vinyl extrusion of the window frame.
- Allows the window to be adjusted and fastened securely.

#### Powder Coated Head

Provides the connection with a high withdrawal resistance.

#### Tek Point

855-895-7096

u2fasteners.com

• Drill tip point with a small carving piece.

#### **Blade Cutting Thread**

Cuts a smooth path into natural or synthetic materials.

#### Tight Star Recess System

- Allows for one-handed installation.
- Grasps the U-Bit tightly for a secure fit.
- Ensures a wobble-free experience and optimal force transmission.